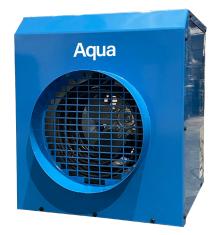

## **3kW Fan Heater**

Energy efficient, single phase, small, portable, versatile Electric Fan Heater suitable for any purpose

## **Key Features**

- High gauge steel fabrication
- Powerful fan motor with low noise
- Intended for both temporary and permanent heating
- Overheating protection
- Mechanical thermostat for room temperature control
- Service friendly as it is easy to access and change parts

## **General Data**

| Heating Output          | kW      | 3                     |
|-------------------------|---------|-----------------------|
| Nominal Running Current | А       | 13                    |
| Controls                | -       | Mechanical Thermostat |
| Heating Ducting         | mm      | 200                   |
| Air Flow                | M³/Hr   | 423                   |
| Overheating Protection  | -       | Yes                   |
| Power Supply            | V/ph/Hz | 230/1/50              |
| Plug Type               | -       | 13a 1ph 3pin          |
| Weight                  | kg      | 10                    |
| Dimensions              | mm      | 360 x 300 x 330mm     |
|                         |         |                       |