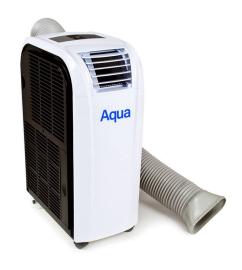

## 4.1kW Portable Air Conditioner

Low GWP, energy efficient, small, portable, versatile spot cooler suitable for any purpose

## **Key Features**

- · Large cooling capacity in small footprint unit
- Very Low Global Warming Potential refrigerant
- Low noise operation
- High performance, energy efficient cooling solution for today's environmentally conscious market
- Unit is on castors for easy positioning and setup
- Exhaust hose can be extended up to 6

## **General Data**

| Nominal Duty - Cooling  | kW | 4.1                   |
|-------------------------|----|-----------------------|
| Nominal Duty - Heating  | kW | 4.1                   |
| Controls                | -  | Touch Control         |
| Exhaust Ducting         | mm | 150                   |
| Exhaust Length          | mm | 1200                  |
| Energy Class            | -  | A/A++                 |
| Condense                | -  | Automatic Removal     |
| Power Supply            | -  | 240/1/150             |
| Plug Type               | -  | 13 amp 3 pin domestic |
| Nominal Running Current | Α  | 7.6                   |
| Weight                  | kg | 30.5                  |
| Dimensions              | -  | 740 x 300 x 480       |
| Castors                 | -  | Yes                   |
| Refrigerant             | -  | R290                  |