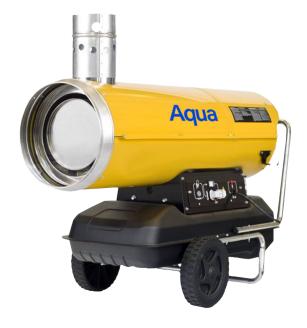

## 47KW Dual Voltage Indirect Diesel Oil Heater

## **Key Features**

- · High efficiency
- 100% clean, dry and fume-free warm air
- Ideal for places with limited ventilation
- Optional connection to a flexible tube
- Flue gas exhaust
- Heat exchanger
- Overheat thermostat
- Post-ventilation
- Thermally protected motor
- Three oil filters: oil pump, suction and inlet
- External suction filter with transparent glass cup
- Electronic flame control with photocell
- Stainless steel combustion chamber
- · Oil tank with level indicator
- Trolley included
- High quality brand fuel pump
- · Fuel pump with access for easy maintenance
- Snorkel breather for non-drip fuel tank
- Diagnostic LED