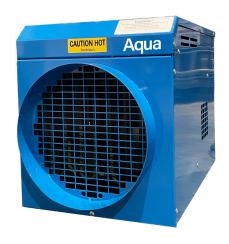

## 9kW Fan Heater

Energy efficient, single phase, small, portable, versatile Electric Fan Heater suitable for any purpose

## **Key Features**

- · High gauge steel fabrication
- Powerful fan motor with low noise
- Intended for both temporary and permanent heating
- Overheating protection
- Mechanical thermostat for room temperature control
- Wheels for easy movement
- Service friendly as it is easy to access and change parts